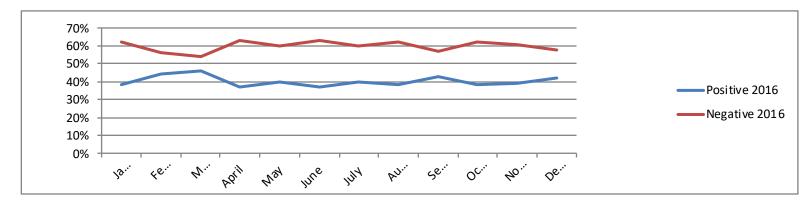

|               | Positive vs Negative for 2016 |        |        |       |       |     |      |      |      |        |       |       |       |               |
|---------------|-------------------------------|--------|--------|-------|-------|-----|------|------|------|--------|-------|-------|-------|---------------|
| Fecal Results |                               | Januai | Februa | March | April | May | June | July | Augu | Septen | Octob | Novem | Decem | Yearly Totals |
| 20            | 016                           |        |        |       |       |     |      |      |      |        |       |       |       |               |
| Positive      |                               | 38%    | 44%    | 46%   | 37%   | 40% | 37%  | 40%  | 38%  | 43%    | 38%   | 39%   | 42%   | 40%           |
| Negative      |                               | 62%    | 56%    | 54%   | 63%   | 60% | 63%  | 60%  | 62%  | 57%    | 62%   | 61%   | 58%   | 60%           |