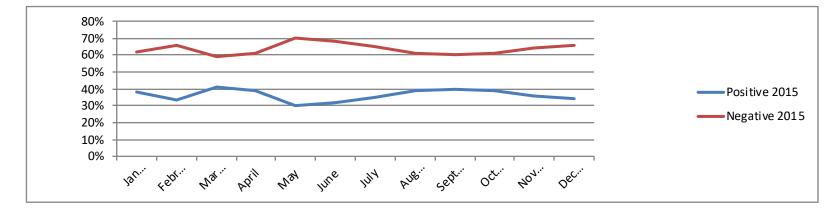

|               | Positive vs Negative for 2015 |       |        |       |       |     |      |      |      |        |       |       |       |          |       |
|---------------|-------------------------------|-------|--------|-------|-------|-----|------|------|------|--------|-------|-------|-------|----------|-------|
| Fecal Results |                               | Janua | Februa | March | April | May | June | July | Augu | Septen | Octob | Novem | Decem | Yearly T | otals |
|               | 2015                          |       |        |       |       |     |      |      |      |        |       |       |       |          |       |
| Positive      |                               | 38%   | 33%    | 41%   | 39%   | 30% | 32%  | 35%  | 39%  | 40%    | 39%   | 36%   | 34%   |          | 37%   |
| Negative      |                               | 62%   | 66%    | 59%   | 61%   | 70% | 68%  | 65%  | 61%  | 60%    | 61%   | 64%   | 66%   |          | 63%   |