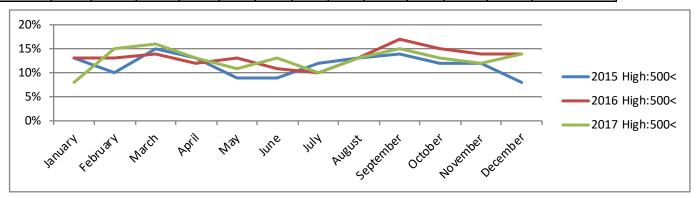

High Shedder results for 2015-2017

|                |       | J      |       |       |     |      |      |      |        |       |       |       |               |
|----------------|-------|--------|-------|-------|-----|------|------|------|--------|-------|-------|-------|---------------|
| Fecal Results  | Janua | Februa | March | April | May | June | July | Augu | Septen | Octob | Novem | Decem | Yearly Totals |
| 2015 High:500< | 13%   | 10%    | 15%   | 13%   | 9%  | 9%   | 12%  | 13%  | 14%    | 12%   | 12%   | 8%    | 12%           |
| 2016 High:500< | 13%   | 13%    | 14%   | 12%   | 13% | 11%  | 10%  | 13%  | 17%    | 15%   | 14%   | 14%   | 13%           |
| 2017 High:500< | 8%    | 15%    | 16%   | 13%   | 11% | 13%  | 10%  | 13%  | 15%    | 13%   | 12%   | 14%   | 13%           |