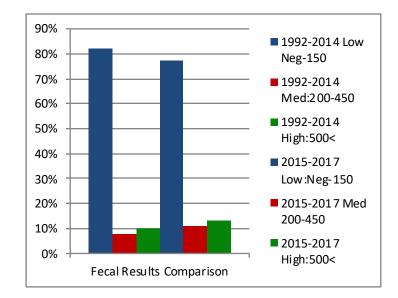

Hlab 2015-2017

| Low:Neg-150 | 77% |
|-------------|-----|
| Med:200-450 | 11% |
| High:500<   | 13% |

|   | Hlab 1992-2014 |     |
|---|----------------|-----|
|   | Low Neg-150    | 82% |
| ſ | Med:200-450    | 8%  |
| ſ | High:500<      | 10% |